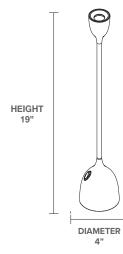

## **LED Lighting - 3.5W DESKLAMP**

Low wattage, energy-saving LED desk lamps. No bulbs required! Flexible neck bends into place and holds for direct light just where you need it. Available in white and black.



## **PRODUCT SPECIFICATIONS**

| Wattage            | 3.5W            |  |
|--------------------|-----------------|--|
| Voltage/Current    | 120V 60Hz       |  |
| Lumens             | 300LM           |  |
| Lifetime           | 30,000 hours    |  |
| Color Temperature  | 3000K           |  |
| Power Source       | Plug-in         |  |
| Control            | Switch ON/OFF   |  |
| Certifications     | ETL             |  |
| Color Availability | White and black |  |
| Warranty           | 3 years         |  |

## **DETAILED DIMENSIONS**





## MODEL INFORMATION

| MODEL NUMBER | PACK SIZE | CASE QTY |
|--------------|-----------|----------|
| 3.5W/DL/W/2  | 2         | 12       |

1-877-255-0004 | info@greenliteusa.com

www.greenliteusa.com