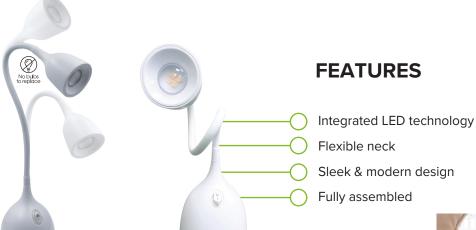

## **LED Lighting - 3.5W DESKLAMP**

Low wattage, energy-saving LED desk lamps. No bulbs required! Flexible neck bends into place and holds for direct light just where you need it. Available in white and black.