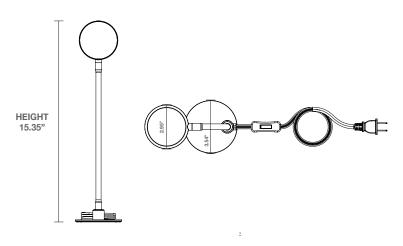

onstruck.



## **PRODUCT SPECIFICATIONS**

| Wattage           | 3.5W                     |  |
|-------------------|--------------------------|--|
| Voltage/Current   | 120V 60Hz                |  |
| Lumens            | 300LM                    |  |
| Lifetime          | 20,000 hours             |  |
| Color Temperature | 3000K                    |  |
| LED Model         | 2835                     |  |
| Ra/CRI            | 80                       |  |
| Power Source      | Plug-in                  |  |
| Switch Mechanism  | Rocker                   |  |
| Control           | Switch ON/OFF            |  |
| Material          | PC, Metal, Silicone Tube |  |
| Certifications    | ETL                      |  |
| Warranty          | 2 years                  |  |

# **DETAILED DIMENSIONS**



## **FEATURES**



#### MODEL INFORMATION

| MODEL NUMBER | PACK SIZE | CASE QTY |
|--------------|-----------|----------|
|              | 2         | 12       |

1-877-255-0004 | info@greenliteusa.com

www.greenliteusa.com