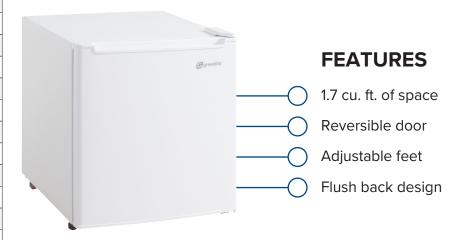

## PRODUCT SPECIFICATIONS

| Total Capacity         | 1.7 cu. ft.                   |
|------------------------|-------------------------------|
| Freezer Capacity       | 0.2 cu. ft.                   |
| Refrigerator Capacity  | 1.5 cu. ft.                   |
| Climate Class          | T/ST/N                        |
| ENERGY STAR            | YES                           |
| Noise                  | 42db                          |
| Finish                 | PCM/VCM                       |
| Flush Back Design      | Yes                           |
| Reversible Door        | Yes                           |
| Adjustable Legs        | Yes                           |
| Handle                 | Recessed                      |
| Key/Lock               | No                            |
| Temp. Control          | Mechanical                    |
| Adjustable Temperature | 3 Settings: Cool/Cold/Coldest |
| Defrosting             | Manual                        |
| Refrigerant            | R600a                         |
| Dimensions             | 17.3" W x 18.9" D x 19.5" H   |
| Weight                 | 34.2 lbs                      |
| Warranty               | 1 Year                        |