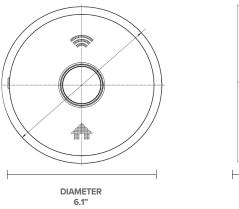

| Photoelectric & Electrochemical             |  |
| Alarm Volume      | ≥85dB@10ft                                  |  |
| Battery Lifetime  | >1 Year                                     |  |
| Product Lifetime  | 10 Years                                    |  |
| Alarm Mode        | Sound and red LED signal                    |  |
| Temperature Range | 40°F (4.4°C) to 100°F (37.8°C)              |  |
| Humidity Range    | 10%-95% relative humidity, non-condensing   |  |
| Mounting Type     | Wall mount or ceiling mount                 |  |
| Unit Weight       | 305g (including battery)                    |  |
| Warranty          | 3 Year product limited                      |  |
| Standard          | ETL, CONFORMS TO UL STD 217 AND UL STD 2034 |  |

#### **DETAILED DIMENSIONS**







## **FEATURES**

Dual sensors for smoke & CO detection

10-year product life for long-term value and minimal replacement costs

Easy installation and over 1-year battery life

### **MODEL INFORMATION**

| MODEL | CASE QTY |
|-------|----------|
|       |          |

1-877-255-0004 | info@greenliteusa.com