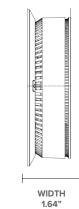

| Photoelectric & Electrochemical             |  |
| Alarm Volume      | ≥85dB@10ft                                  |  |
| Battery Lifetime  | >1 Year                                     |  |
| Product Lifetime  | 10 Years                                    |  |
| Alarm Mode        | Sound and red LED signal                    |  |
| Temperature Range | 40°F (4.4°C) to 100°F (37.8°C)              |  |
| Humidity Range    | 10%-95% relative humidity, non-condensing   |  |
| Mounting Type     | Wall mount or ceiling mount                 |  |
| Unit Weight       | 305g (including battery)                    |  |
| Warranty          | 3 Year product limited                      |  |
| Standard          | ETL, CONFORMS TO UL STD 217 AND UL STD 2034 |  |

#### **DETAILED DIMENSIONS**







## **FEATURES**

Dual sensors for smoke & CO detection

10-year product life for long-term value and minimal replacement costs

Easy installation and over 1-year battery life

### **MODEL INFORMATION**

| MODEL | CASE QTY |
|-------|----------|
|       |          |

1-877-255-0004 | info@greenliteusa.com