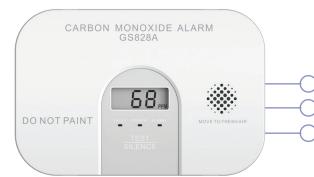

## Air Quality and Home Safety - CARBON MONOXIDE DETECTOR

Greenlite's carbon monoxide detector provides reliable CO monitoring with a clear display screen showing real-time levels. UL2034 compliant and battery powered, it offers flexible placement and user-friendly operation.

## **FEATURES**

Features a built-in display screen for real-time CO level monitoring Reliable CO Detection: UL2034 compliant, ensuring accuracy Battery powered and compact design for flexible placement anywhere