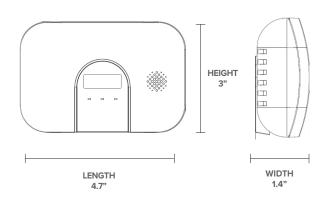

|
| Sensor            | CO Sensor: Electrochemical                         |
| Alarm Volume      | ≥85dB@10ft                                         |
| Alarm Mode        | Sound and red LED signal                           |
| Temperature Range | 14°F (-10°C) to 104°F (40°C)                       |
| Humidity Range    | 30%-95% relative humidity, non-condensing          |
| Mounting Type     | Wall                                               |
| Unit Weight       | 250g (including battery)                           |
| Warranty          | 3 Year limited                                     |
| Standard          | ETL, compliant with UL2034 standards ; 4th edition |
|                   |                                                    |

## **DETAILED DIMENSIONS**





## **FEATURES**

Features a built-in display screen for real-time CO level monitoring Reliable CO Detection: UL2034 compliant, ensuring accuracy Battery powered and compact design for flexible placement anywhere

MODEL INFORMATION