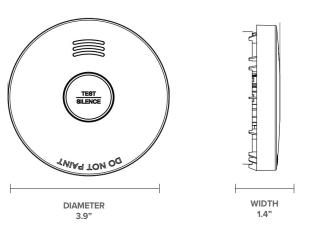

V built-in lithium battery               |
| Sensor            | Photoelectric                             |
| Alarm Volume      | ≥85dB@10ft                                |
| Alarm Sensitivity | 1.59-2.80%/ft.                            |
| Silence Period    | Approx. 8 minutes                         |
| Battery Lifetime  | 10 years                                  |
| Temperature Range | 40°F (4.4°C) to 100°F (37.8°C)            |
| Humidity Range    | 10%-95% relative humidity, non-condensing |
| Mounting Type     | Wall or ceiling                           |
| Unit Weight       | 155g (including battery)                  |
| Warranty          | 3 years product limited                   |
| Standard          | ETL, compliant with UL 217 9th Edition    |

#### **DETAILED DIMENSIONS**





## **FEATURES**

Built-in lithium battery that eliminates the need for battery replacements for a decade

85dB alarm ensures you'll hear the alert even from a distance

Dependable and reliable smoke detection and peace of mind

### **MODEL INFORMATION**

| MODEL | CASE QTY |
|-------|----------|
|       |          |

ENERGY STAR PARTNER





1-877-255-0004 | info@greenliteusa.com