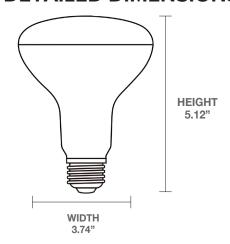

LOODLIGHTS

Enjoy hassle-free, energy-efficient lighting with this dimmable LED downlight bulb. Its standard base allows for easy installation in recessed cans throughout your home, even in damp locations. Long life and reliable performance minimize the need for replacements, making it perfect for both residential and commercial applications.





## PRODUCT SPECIFICATIONS

| Light Source       | LED                  |  |
|--------------------|----------------------|--|
| Bulb Shape         | BR30                 |  |
| Base               | E26 Medium           |  |
| ССТ                | 3000K - Bright White |  |
| UL Location Rating | Damp                 |  |
| Warranty           | 3 Years              |  |
| Certifications     | cULus, RoHS          |  |



## **DETAILED DIMENSIONS**





## MODEL INFORMATION

| WATTS | REPLACES | LUMENS | DIMMABILITY | RATED LIFE<br>HOURS | UL FIXTURE<br>RATING | PACK<br>SIZE | CASE QTY |
|-------|----------|--------|-------------|---------------------|----------------------|--------------|----------|
| 8W    | 65W      | 670    | YES*        | 25,000              | NON-ENCLOSED         | 2,4          | 24       |
| 11W   | 65W      | 850    | YES*        | 25,000              | NON-ENCLOSED         | 2,4          | 24       |

\*This lamp may not be compatible with all dimmers.

1-877-255-0004 | info@greenliteusa.com