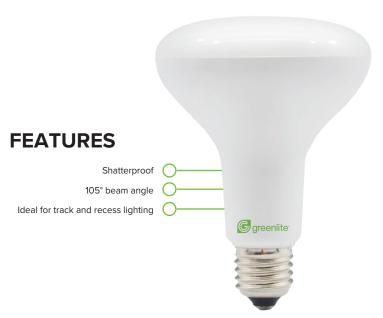

## LED Lighting - BR30 FLOODLIGHTS

Enjoy hassle-free, energy-efficient lighting with this dimmable LED downlight bulb. Its standard base allows for easy installation in recessed cans throughout your home, even in damp locations. Long life and reliable performance minimize the need for replacements, making it perfect for both residential and commercial applications.

## PRODUCT SPECIFICATIONS

| Light Source       | LED                  |  |
|--------------------|----------------------|--|
| Bulb Shape         | BR30                 |  |
| Base               | E26 Medium           |  |
| ССТ                | 3000K - Bright White |  |
| UL Location Rating | Damp                 |  |
| Warranty           | 3 Years              |  |
| Certifications     | cULus, RoHS          |  |