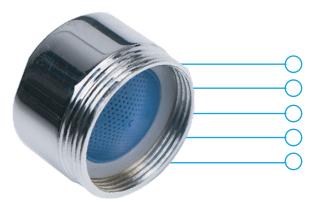

## Water Conservation - BUBBLE-TYPE AERATORS

Save water and energy with our pressure-compensating aerators! These innovative faucet attachments deliver a powerful spray while using less water, reducing your utility bills and environmental impact.

## **PRODUCT SPECIFICATIONS**

| Material        | Brass                                          |  |  |
|-----------------|------------------------------------------------|--|--|
| Finish          | Chrome                                         |  |  |
| Thread Type     | Dual thread (Male: 15/16-27, Female: 55/64-27) |  |  |
| Spray Type      | Single stream, bubble spray                    |  |  |
| Filter Type     | Honeycomb filter screen                        |  |  |
| Certification   | WaterSense                                     |  |  |
| Standard Number | ASME A112.18.1                                 |  |  |
| Warranty        | 1 year                                         |  |  |

# **FEATURES**

Saves up to 30% water

Smooth, non-splashing laminar flow

Dual-threaded

Combination aerator (male/female)

Easy installation