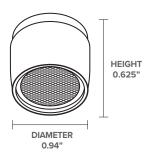

er, reducing your utility bills and environmental impact.





## **PRODUCT SPECIFICATIONS**

| Material        | Brass                                          |  |  |
|-----------------|------------------------------------------------|--|--|
| Finish          | Chrome                                         |  |  |
| Thread Type     | Dual thread (Male: 15/16-27, Female: 55/64-27) |  |  |
| Spray Type      | Single stream, bubble spray                    |  |  |
| Filter Type     | Honeycomb filter screen                        |  |  |
| Certification   | WaterSense                                     |  |  |
| Standard Number | ASME A112.18.1                                 |  |  |
| Warranty        | 1 year                                         |  |  |

#### **DETAILED DIMENSIONS**





# **FEATURES**

Saves up to 30% water

Smooth, non-splashing laminar flow

Dual-threaded

Combination aerator (male/female)

Easy installation

## **MODEL INFORMATION**

| MODEL          | FLOW RATE<br>GPM | FLOW RATE<br>LPM | CASE QTY |
|----------------|------------------|------------------|----------|
| CH/DUAL/0.5GPM | 0.5 GPM          | 1.9              | 200      |
| CH/DUAL/1.0GPM | 1.0 GPM          | 3.8              | 200      |
| CH/DUAL/1.5GPM | 1.5 GPM          | 5.7              | 200      |