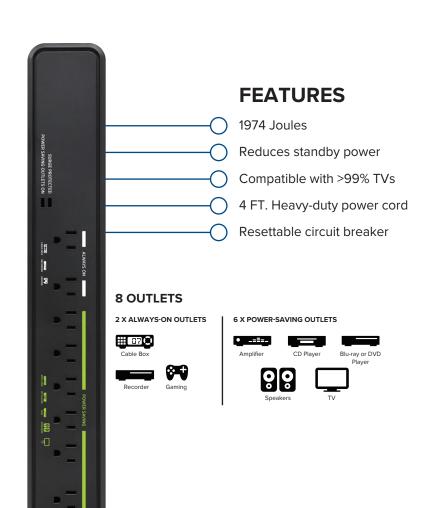

## **Energy Conservation - TIER 2 ADVANCED POWER STRIP - 8 OUTLETS**

This Tier 2 Advanced Powerstrip is an energy saving device suitable for all audio visual devices; saving energy and money for your equipment when they are not being used. The Classic Sensor receives signals from any of your remote controls and recognizes when you are interacting with your Audio Visual components.

## PRODUCT SPECIFICATIONS

|                              | ,                                      |
|------------------------------|----------------------------------------|
| Total Surge                  | 1974 Joules / 45000 Amps (all outlets) |
| Input Current                | 15 Amps RMS via circuit breaker        |
| Over-Current Threshold       | 15 Amps RMS                            |
| Operating Voltage            | 110V AC +/- 10%                        |
| Maximum Output Current       | 15 Amps RMS                            |
| Max Total Load               | 1800W                                  |
| Max Power Consumption        | < 1W @ 110V / 60Hz                     |
| Max Operating Temperature    | 32 °F to +158 °F                       |
| Power Cord Length            | 4 ft (1.22 m) with angled plug         |
| Classic Sensor Cable Length: | 9.8 ft                                 |
| Weight                       | 810g                                   |
| Certifications               | FCC, UL/cUL                            |
| Warranty                     | 2 years                                |