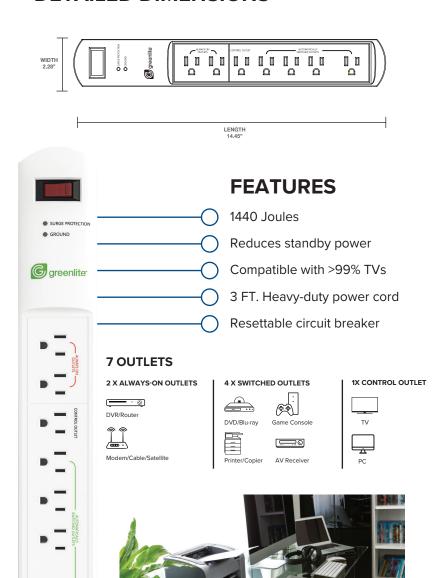

locations only. Not intended for use with aquarium equipment, microwaves, electric kettles, refrigerators, freezers, air conditioners, electric heaters, or other high-power appliances. Do not use with power drills, bench saws, or other power tools. The combined load used on all outlets at the same time must not exceed 1800 watts. In case of overloading, the circuit breaker will safely shut off all power. Eliminate the overload, then reset by pressing the circuit breaker switch. CAUTION: RISK OF ELECTRIC SHOCK, DO NOT PLUG INTO ANOTHER RELOCATABLE POWER STRIP OR AN EXTENSION CORD.

## **MODEL INFORMATION**

| MODEL            | CASE QTY |
|------------------|----------|
| APS/T107M1S4/I02 | 36       |

1-877-255-0004 | info@greenliteusa.com www.greenliteusa.com

## **DETAILED DIMENSIONS**