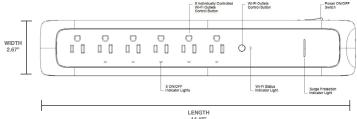

locations only. Not intended for use with aquarium equipment, microwaves, electric kettles, refrigerators, freezers, air conditioners, electric heaters, or other high-power appliances. Do not use with power drills, bench saws, or other power tools. The combined load used on all outlets at the same time must not exceed 1800 watts. In case of overloading, the circuit breaker will safely shut off all power. Eliminate the overload, then reset by pressing the circuit breaker switch. CAUTION: RISK OF ELECTRIC SHOCK, DO NOT PLUG INTO ANOTHER RELOCATABLE POWER STRIP OR AN EXTENSION CORD.

## **MODEL INFORMATION**

| MODEL            | CASE QTY |
|------------------|----------|
| APS/T107M1S4/I02 | 36       |

1-877-255-0004 | info@greenliteusa.com www.greenliteusa.com

## **DETAILED DIMENSIONS**