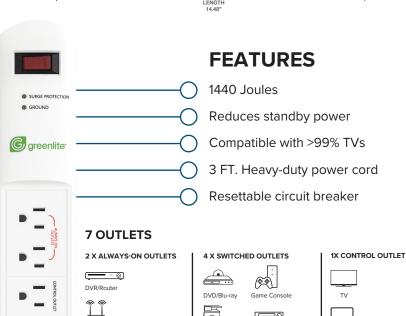

## **Energy Conservation - TIER 1 ADVANCED POWER STRIP - 7 OUTLETS**

Save energy and protect your devices with this smart power strip. Automatically powers off unused devices and provides surge protection.

## PRODUCT SPECIFICATIONS

| Voltage                                     | 125 VAC                |
|---------------------------------------------|------------------------|
| VPR Rating                                  | 500V L-N 600V L-G N-G  |
| Power Rating                                | 15A 125VAC 60Hz        |
| Maximum Continuous Operating Voltage        | 127 VAC                |
| Surge Protection                            | 1440 Joules, 1875W     |
| On/off Resettable Circuit Break             | Rated 15A              |
| Max Total Spike Voltage                     | 6000V                  |
| Max Total Spike Current                     | 3000A                  |
| Clamping Response Time                      | < 1ns                  |
| Standby Power                               | < 1W                   |
| Minimum Control Outlet<br>Switched On Power | 12W±2W                 |
| Maximum Control Outlet<br>Standby Power     | 12W                    |
| Max Operating Temperature                   | 105°F                  |
| Cable                                       | SJT 14AWG/3C 36 inches |
| Weight                                      | 500g                   |
| Certifications                              | FCC, ETL/cETL          |
| Warranty                                    | 2 years                |