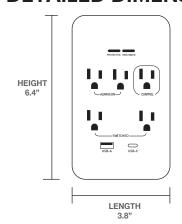

ndoor use in dry locations only. Not intended for use with aquarium equipment, microwaves, electric kettles, refrigerators, freezers, air conditioners, electric heaters, or other high-power appliances. Do not use with power drills, bench saws, or other power tools. The combined load used on all outlets at the same time must not exceed 1800 watts. In case of overloading, the circuit breaker will safely shut off all power. Eliminate the overload, then reset by pressing the circuit breaker switch. CAUTION: RISK OF ELECTRIC SHOCK, DO NOT PLUG INTO ANOTHER RELOCATABLE POWER STRIP OR AN EXTENSION CORD.

### MODEL INFORMATION

| MODEL       | CASE QTY |
|-------------|----------|
| APS/T1O5USB | 36       |

1-877-255-0004 | info@greenliteusa.com www.greenliteusa.com

### **DETAILED DIMENSIONS**