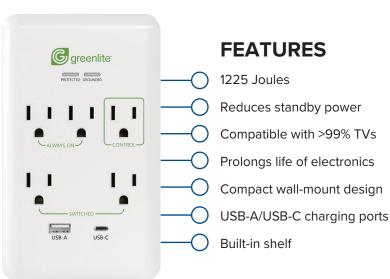

# Energy Conservation - TIER 1 ADVANCED POWER STRIP - 5 OUTLETS WITH USB PORTS

Save energy and protect your devices with this smart power strip. Automatically powers off unused devices and provides surge protection.

## PRODUCT SPECIFICATIONS

| Voltage                                     | 125 VAC                             |
|---------------------------------------------|-------------------------------------|
| VPR Rating                                  | 700V L-N, 900V N-G, L-G, TYPE 3 SPD |
| Power Rating                                | 15A 125VAC 60Hz                     |
| Maximum Continuous Operating Voltage        | 210 VAC                             |
| Surge Protection                            | 1225 Joules, 1875W                  |
| On/off Resettable Circuit Break             | Rated 15A                           |
| Max Total Spike Voltage                     | 6000V                               |
| Max Total Spike Current                     | 3000A                               |
| Clamping Response Time                      | < 1ns                               |
| Standby Power                               | < 1W                                |
| Minimum Control Outlet<br>Switched On Power | 10W±2W                              |
| Plug Type                                   | Wall mounted                        |
| Certifications                              | cETLus, RoHS                        |
| Warranty                                    | 2 years                             |

#### **5 OUTLETS WITH 2 USB PORTS**

2 XALWAYS-ON OUTLETS | 2 X SWITCHED OUTLETS *₽* DVD/Blu-ray Game Console Modem/Cable/Satellite

WARNING: For indoor use in dry locations only. Not intended for use with aquarium equipment, microwaves, electric kettles, refrigerators, freezers, air conditioners, electric heaters, or other high-power appliances. Do not use with power drills, bench saws, or other power tools. The combined load used on all outlets at the same time must not exceed 1800 watts. In case of overloading, the circuit breaker will safely shut off all power. Eliminate the overload, then reset by pressing the circuit breaker switch. CAUTION: RISK OF ELECTRIC SHOCK, DO NOT PLUG INTO ANOTHER RELOCATABLE POWER STRIP OR AN EXTENSION CORD.