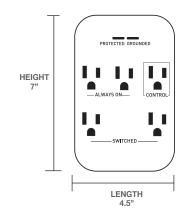

ations only. Not intended for use with aquarium equipment, microwaves, electric kettles, refrigerators, freezers, air conditioners, electric heaters, or other high-power appliances. Do not use with power drills, bench saws, or other power tools. The combined load used on all outlets at the same time must not exceed 1800 watts. In case of overloading, the circuit breaker will safely shut off all power. Eliminate the overload, then reset by pressing the circuit breaker switch. CAUTION: RISK OF ELECTRIC SHOCK, DO NOT PLUG INTO ANOTHER RELOCATABLE POWER STRIP OR AN EXTENSION CORD.

### MODEL INFORMATION

| MODEL              | CASE QTY |
|--------------------|----------|
| APS/T1O5M1S2TT/A01 | 36       |

1-877-255-0004 | info@greenliteusa.com www.greenliteusa.com

## **DETAILED DIMENSIONS**





# **FEATURES**

1225 Joules

Reduces standby power

Compatible with >99% TVs

Prolongs life of electronics

Compact wall-mount design