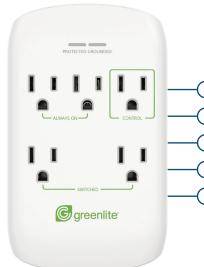

#### **5 OUTLETS**

2 X ALWAYS-ON OUTLETS

Modem/Cable/Satellite

2 X SWITCHED OUTLETS \_

WARNING: For indoor use in dry locations only. Not intended for use with aquarium equipment, microwaves, electric kettles, refrigerators, freezers, air conditioners, electric heaters, or other high-power appliances. Do not use with power drills, bench saws, or other power tools. The combined load used on all outlets at the same time must not exceed 1800 watts. In case of overloading, the circuit breaker will safely shut off all power. Eliminate the overload, then reset by pressing the circuit breaker switch. CAUTION: RISK OF ELECTRIC SHOCK, DO NOT PLUG INTO ANOTHER RELOCATABLE POWER STRIP OR AN EXTENSION CORD.