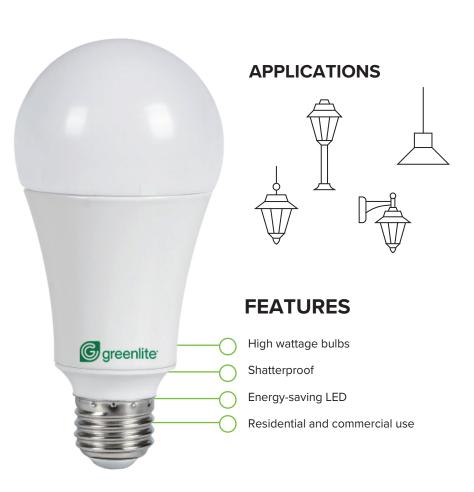

## **LED Lighting - OMNI A21**

Greenlite high-wattage LED bulbs deliver powerful, energy-efficient illumination for large spaces. Perfect for warehouses, garages, factories, and commercial applications, these bulbs provide bright, long-lasting light while significantly reducing energy consumption compared to traditional HID or fluorescent bulbs.

## **MODEL INFORMATION**

| WATTS | REPLACES | LUMENS | DIMMABILITY | RATED LIFE<br>HOURS | UL FIXTURE<br>RATING | PACK<br>SIZE | CASE QTY |
|-------|----------|--------|-------------|---------------------|----------------------|--------------|----------|
| 12W   | 100W     | 1200   | NO          | 25,000              | ENCLOSED             | 1            | 48       |
| 20W   | 125W     | 2150   | YES*        | 10,000              | NON-ENCLOSED         | 1            | 24       |
| 20W   | 125W     | 2150   | NO          | 10,000              | NON-ENCLOSED         | 1            | 24       |
| 22W   | 150W     | 2550   | NO          | 25,000              | NON-ENCLOSED         | 1            | 24       |
| 25W   | 150W     | 2550   | YES*        | 25,000              | ENCLOSED             | 1            | 24       |