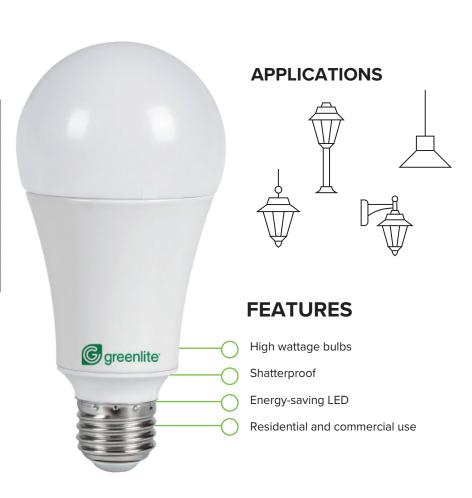

## **LED Lighting - OMNI A21**

Greenlite high-wattage LED bulbs deliver powerful, energy-efficient illumination for large spaces. Perfect for warehouses, garages, factories, and commercial applications, these bulbs provide bright, long-lasting light while significantly reducing energy consumption compared to traditional HID or fluorescent bulbs.

## **MODEL INFORMATION**

| WATTS | REPLACES | LUMENS | DIMMABILITY | RATED LIFE<br>HOURS | PACK<br>SIZE | CASE QTY |
|-------|----------|--------|-------------|---------------------|--------------|----------|
| 12W   | 100W     | 1200   | NO          | 25,000              | 1            | 48       |
| 19W   | 125W     | 2000   | NO          | 25,000              | 1            | 24       |
| 20W   | 125W     | 2600   | YES*        | 25,000              | 1            | 24       |
| 20W   | 125W     | 2600   | NO          | 25,000              | 1            | 24       |
| 25W   | 150W     | 2550   | NO          | 25,000              | 1            | 24       |