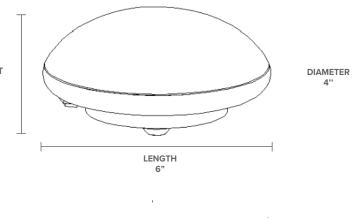

instantly adding a touch of brightness wherever you need it. The integrated LED ensures long-lasting illumination without the hassle of bulb replacements, making it perfect for both renters and homeowners.



## **PRODUCT SPECIFICATIONS**

| Wattage            | 9W                 |  |
|--------------------|--------------------|--|
| Voltage/Current    | 120V 60Hz          |  |
| Lumens             | 800                |  |
| Lifetime           | 35,000 hours       |  |
| Color Temperature  | 3000K Bright White |  |
| Dimmability        | Non-dimmable       |  |
| Base               | E26 medium base    |  |
| Certifications     | ETL                |  |
| UL Location Rating | Damp               |  |
| Warranty           | 5 years            |  |

HEIGHT 2.6"

### **DETAILED DIMENSIONS**



#### **FEATURES**

- Integrated LED technology
- Outlet to socket adapter included
- Versatile and easy to use
- On & Off switch

## MODEL INFORMATION

| MODEL NUMBER | PACK SIZE | CASE QTY |
|--------------|-----------|----------|
| 9W/GTW/2     | 2         | 48       |

# 1-877-255-0004 | info@greenliteusa.com www.greenliteusa.com