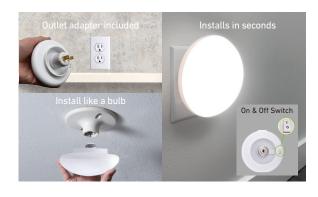

## LED Lighting - 9W LED MULTI-PURPOSE FIXTURE

Imagine a world where every outlet is a light source! This innovative ceiling fixture transforms your home with an included socket adapter, instantly adding a touch of brightness wherever you need it. The integrated LED ensures long-lasting illumination without the hassle of bulb replacements, making it perfect for both renters and homeowners.

#### **FEATURES**

- Integrated LED technology
- Outlet to socket adapter included
- Versatile and easy to use
- On & Off switch