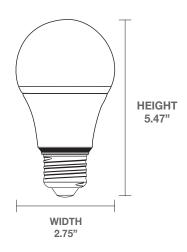

## PRODUCT SPECIFICATIONS

| Wattage            | 7W                 |  |
|--------------------|--------------------|--|
| Equivalent         | 60W                |  |
| Lumens             | 600                |  |
| Lifetime           | 15,000 hours       |  |
| Color Temperature  | 3000K Bright White |  |
| Dimmability        | Non-dimmable       |  |
| Base               | E26 medium base    |  |
| Certifications     | cULus              |  |
| UL Location Rating | Damp               |  |
| Warranty           | 1 year             |  |