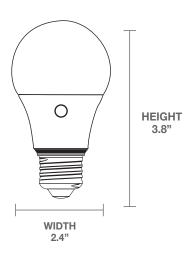

hting - 9W A19 DUSK TO DAWN SENSOR 60W EQUIVALENT

This Greenlite 9W A19 LED bulb offers dusk-to-dawn functionality, automatically illuminating your space when it gets dark and turning off at dawn. This 60W equivalent bulb is perfect for outdoor security lighting, providing peace of mind and significant energy savings.



### **PRODUCT SPECIFICATIONS**

| Туре               | LED                  |  |  |
|--------------------|----------------------|--|--|
| CCT*               | 3000K - Bright White |  |  |
| Bulb Shape         | A19                  |  |  |
| Base               | E26 Medium           |  |  |
| UL Location Rating | Damp                 |  |  |
| Standard           | cULus, RoHS          |  |  |
| Warranty           | 3 Years              |  |  |

# **DETAILED DIMENSIONS**





# MODEL INFORMATION

| WATTS | REPLACES | LUMENS | DIMMABILITY | сст   | RATED LIFE<br>HOURS | UL FIXTURE<br>RATING | PACK<br>SIZE | CASE<br>QTY |
|-------|----------|--------|-------------|-------|---------------------|----------------------|--------------|-------------|
| 9W    | 60W      | 800    | NO          | 3000K | 25,000              | ENCLOSED             | 1            | 24          |

1-877-255-0004 | info@greenliteusa.com www.greenliteusa.com

#### V1 - 20250130



APPLICATIONS