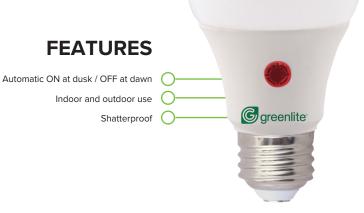

### LED Lighting - 9W A19 DUSK TO DAWN SENSOR 60W EQUIVALENT

This Greenlite 9W A19 LED bulb offers dusk-to-dawn functionality, automatically illuminating your space when it gets dark and turning off at dawn. This 60W equivalent bulb is perfect for outdoor security lighting, providing peace of mind and significant energy savings.