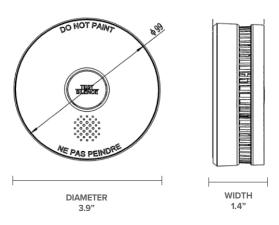

rce      | 9V battery                               |
|-------------------|------------------------------------------|
| Sensor            | Photoelectric                            |
| Alarm Volume      | ≥ 85dB(A) @ 10 feet                      |
| Indicator Light   | Red LED                                  |
| Alarm Mode        | Sound and light signal                   |
| Temperature Range | 4.4°C (40°F) to 37.8°C (100°F)           |
| Humidity Range    | 10-95% Relative humidity, non-condensing |
| Mounting Type     | Ceiling or wall                          |
| Unit Weight       | 137g (including battery)                 |
| Warranty          | 3-year limited                           |
| Standard          | UL STD 217 9th ED                        |

#### **DETAILED DIMENSIONS**





# **FEATURES**

Reliable early detection with advanced photoelectric technology Simple, wire-free installation and low-battery indicator Includes a built-in test button for regular functionality checks

## **MODEL INFORMATION**

| MODEL | CASE QTY |
|-------|----------|
|       |          |