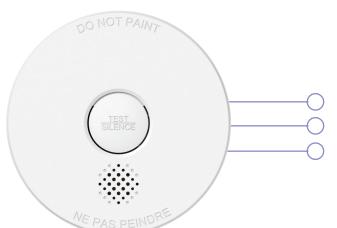

# **FEATURES**

Reliable early detection with advanced photoelectric technology Simple, wire-free installation and low-battery indicator Includes a built-in test button for regular functionality checks