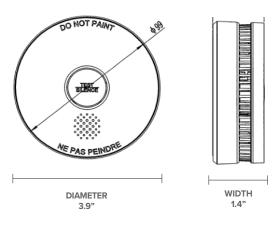

rce      | 9V battery                               |
|-------------------|------------------------------------------|
| Sensor            | Photoelectric                            |
| Alarm Volume      | ≥ 85dB(A) @ 10 feet                      |
| Indicator Light   | Red LED                                  |
| Alarm Mode        | Sound and light signal                   |
| Temperature Range | 4.4°C (40°F) to 37.8°C (100°F)           |
| Humidity Range    | 10-95% Relative humidity, non-condensing |
| Mounting Type     | Ceiling or wall                          |
| Unit Weight       | 137g (including battery)                 |
| Warranty          | 3-year limited                           |
| Standard          | UL STD 217 9th ED                        |

#### **DETAILED DIMENSIONS**





# **FEATURES**

Reliable early detection with advanced photoelectric technology Simple, wire-free installation and low-battery indicator Includes a built-in test button for regular functionality checks

## **MODEL INFORMATION**

| MODEL | CASE QTY |
|-------|----------|
|       |          |

ENERGY STAR WAS IN