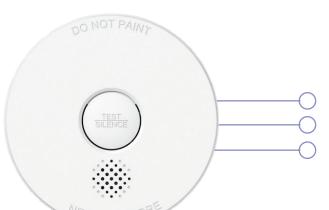

# **FEATURES**

Reliable early detection with advanced photoelectric technology Simple, wire-free installation and low-battery indicator Includes a built-in test button for regular functionality checks