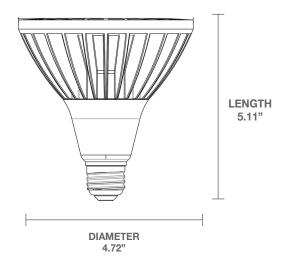

n while using significantly less energy. Perfect for both indoor and outdoor applications, this bulb is ideal for highlighting architectural features, landscaping, and security lighting.





#### PRODUCT SPECIFICATIONS

| Light Source          | LED                        |  |  |
|-----------------------|----------------------------|--|--|
| Bulb Shape            | PAR38                      |  |  |
| Voltage               | 120-277                    |  |  |
| Operating Temperature | -20°C - 50°C<br>E26 Medium |  |  |
| Base                  |                            |  |  |
| UL Location Rating    | Damp                       |  |  |
| Warranty              | 3 Years                    |  |  |
| Certifications        | cULus, RoHS                |  |  |

### **DETAILED DIMENSIONS**





## **APPLICATIONS**



## MODEL INFORMATION

| WATTS | REPLACES | LUMENS | DIMMABILITY | ССТ         | RATED LIFE<br>HOURS | UL FIXTURE<br>RATING | PACK<br>SIZE | CASE<br>QTY |
|-------|----------|--------|-------------|-------------|---------------------|----------------------|--------------|-------------|
| 32W   | 250W     | 3300   | NO          | 3000K,4000K | 25,000              | ENCLOSED             | 1            | 24          |

\*2700K - SOFT WHITE | 3000K - BRIGHT WHITE | 4000K - COOL WHITE | 5000K - DAYLIGHT

1-877-255-0004 | info@greenliteusa.com

www.greenliteusa.com