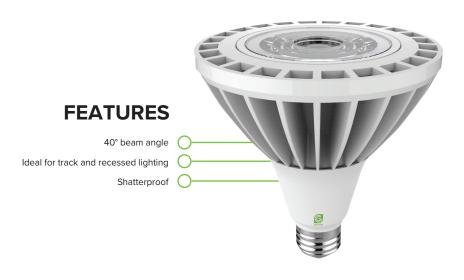

# LED Lighting - 32W PAR38 250W EQUIVALENT

The Greenlite PAR38 32W LED bulb is a powerful and efficient replacement for traditional 250W halogen floodlights. 1 It delivers bright, long-lasting illumination while using significantly less energy. Perfect for both indoor and outdoor applications, this bulb is ideal for highlighting architectural features, landscaping, and security lighting.