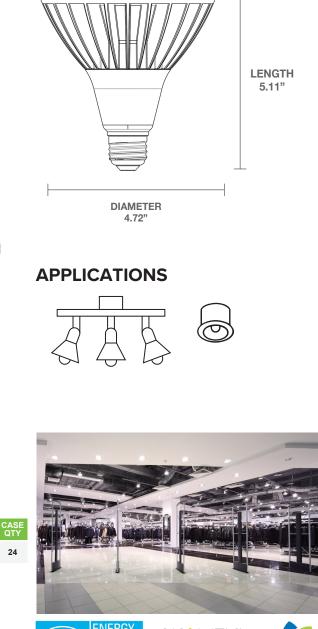

## **DETAILED DIMENSIONS**

40° beam angle C Ideal for track and recessed lighting C Shatterproof C