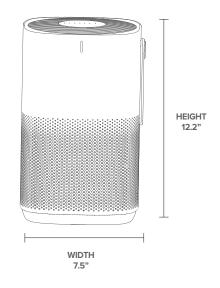

8 Sq. Ft.                     |
| Modes                        | Low, Medium, High               |
| Dust-Free CADR (cfm)         | 84                              |
| Smoke-Free CADR (cfm)        | 69                              |
| Pollen-Free CADR (cfm)       | 102                             |
| Annual Energy Use (kWh/year) | 219                             |
| Filter                       | H13 True HEPA filter            |
| Touch Screen                 | Yes                             |
| Auto-off Timer Function      | Yes                             |
| Unit Weight                  | 4.62 lbs.                       |
| Warranty                     | 1 Year                          |
| Certifications               | cETLus, Energy Star, CARB, AHAM |

#### **DETAILED DIMENSIONS**





## **FEATURES**

3 fan speeds: Low, med, high

Whisper-quiet operation

Compact and powerful air purification

Captures dust, pet dander, pollen, smoke, and odors

Easy-to-use touchscreen with filter change reminder

## **MODEL INFORMATION**

| MODEL      | CASE QTY |
|------------|----------|
| G-PURE-25W | 4        |

V1 - 20250127

1-877-255-0004 | info@greenliteusa.com