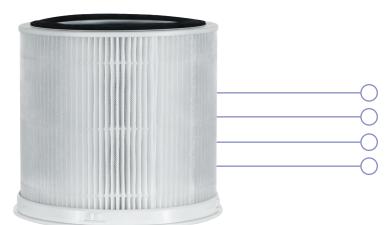

# **FEATURES**

True HEPA 13 Filter

Easy installation

360° Filtration

Captures 99.97% of airborne particles as small as 0.3 microns