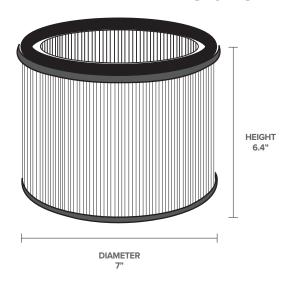

# Air Quality and Home Safety - FILTER REPLACEMENT - 25W AIR PURIFIER

Breathe easier with the Greenlite True HEPA 13 Replacement Filter. This filter features multiple layers, including a pre-filter, H13 True HEPA filter, and activated carbon filter, to capture 99.97% of airborne particles, including dust, pollen, pet dander, smoke, and odors. Designed for the 25W Air Purifier, it ensures cleaner and healthier air in your home or office. Easy installation and long-lasting performance make it a breeze to maintain optimal air quality.

### PRODUCT SPECIFICATIONS

| Filter Type         | H13 True HEPA filter |
|---------------------|----------------------|
| Average Filter LIfe | 6 months             |

#### **DETAILED DIMENSIONS**





# **FEATURES**

True HEPA 13 Filter

Easy installation

360° Filtration

Captures 99.97% of airborne particles as small as 0.3 microns

### **MODEL INFORMATION**

| MODEL             | CASE QTY |
|-------------------|----------|
| G-PURE-25W FILTER | 8        |

1-877-255-0004 | info@greenliteusa.com



vi-20250127