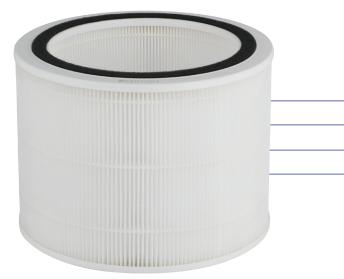

## HEIGHT 7"

DETAILED DIMENSIONS

## **FEATURES**

True HEPA 13 Filter

Easy installation

360° Filtration

Captures 99.97% of airborne particles as small as 0.3 microns

**MODEL INFORMATION** 

MODEL CASE QTY

G-PURE-22W FILTER