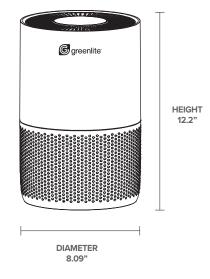

cfm)         | 105.0                          |
| Smoke-Free CADR (cfm)        | 102.0                          |
| Pollen-Free CADR (cfm)       | 119.0                          |
| Annual Energy Use (kWh/year) | 94.2138                        |
| Filter                       | H13 True HEPA filter           |
| Touch Screen                 | Yes                            |
| Auto-off Timer Option        | Yes                            |
| Unit Weight                  | 4.41 lbs.                      |
| Warranty                     | 1 Year                         |
| Certifications               | cETLus, FCC, Energy Star, CARB |



#### **MODEL INFORMATION**

MODEL

CASE QTY

1-877-255-0004 | info@greenliteusa.com

#### www.greenliteusa.com

V1 - 20250120

## **DETAILED DIMENSIONS**



# **FEATURES**

3 fan settings: Low, Medium, High / 3 timer settings: 2hr, 4hr, 8hr Whisper-quiet operation Compact and powerful air purification Captures dust, pet dander, pollen, smoke, and odors

Easy-to-use touchscreen