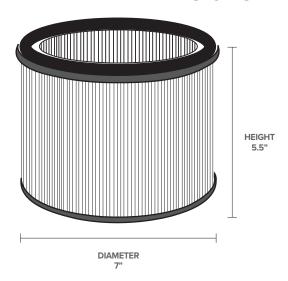

# Air Quality and Home Safety - FILTER REPLACEMENT - 15W AIR PURIFIER

Breathe easier with the Greenlite True HEPA 13 Replacement Filter. This filter features multiple layers, including a pre-filter, H13 True HEPA filter, and activated carbon filter, to capture 99.97% of airborne particles, including dust, pollen, pet dander, smoke, and odors. Designed for the 15W Air Purifier, it ensures cleaner and healthier air in your home or office. Easy installation and long-lasting performance make it a breeze to maintain optimal air quality.

### PRODUCT SPECIFICATIONS

| Filter Type         | H13 True HEPA filter |
|---------------------|----------------------|
| Average Filter Life | 6 months             |

#### **DETAILED DIMENSIONS**





## **FEATURES**

True HEPA 13 Filter

Easy installation

360° Filtration

Captures 99.97% of airborne particles as small as 0.3 microns

### MODEL INFORMATION

| MODEL             | CASE QTY |
|-------------------|----------|
| G-PURE-15W FILTER | 8        |

1-877-255-0004 | info@greenliteusa.com

www.greenliteusa.com