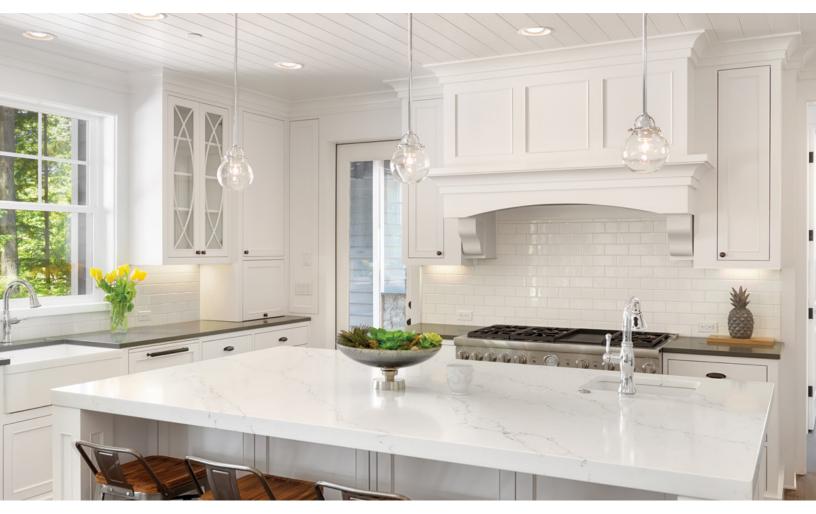

## A Classic... Reinvented with LED

Greenlite's LEDX "filament style" ENERGY STAR® bulbs have achieved LED efficiency with the same shape, size and decorative appearance as standard bulbs. These household A19-size bulbs make the "60 Watt" general purpose bulb a thing of the past.