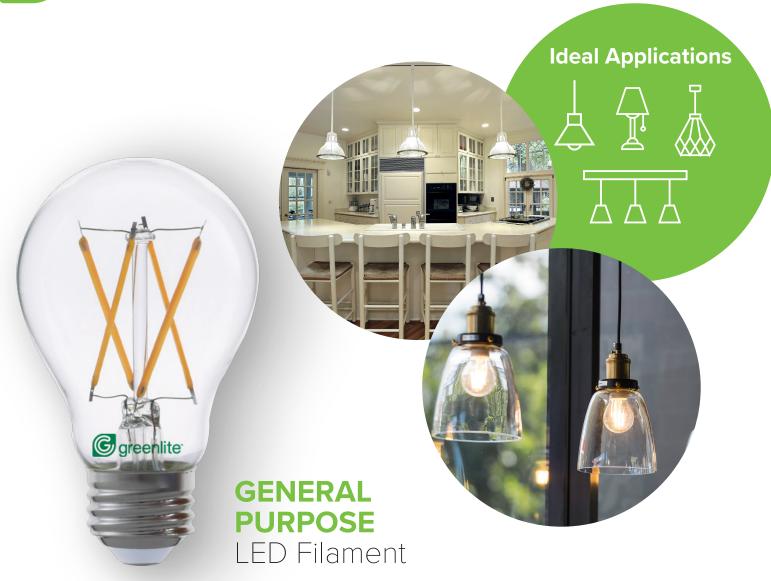

## **GENERAL PURPOSE** LED Filament

## A Classic... Reinvented with LED

Greenlite's LEDX "filament style" ENERGY STAR® bulbs have achieved LED efficiency with the same shape, size and decorative appearance as standard bulbs. These household A19-size bulbs make the "60 Watt" general purpose bulb a thing of the past.