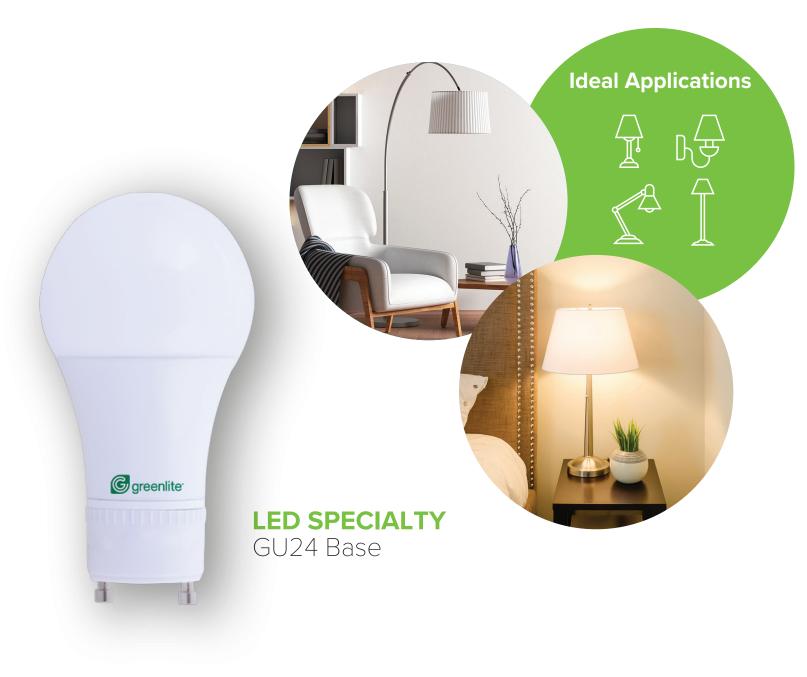

## **LED SPECIALTY** GU24 Base

## Twist and Shine!

Greenlite introduces its classic series of omnidirectional LED bulbs with a familiar A19 size and shape and with its twist-lock base, this LED bulb is a perfect replacement for GU24 household fixtures. Perfect for desk and table lamps, ceiling fixtures, sconces, bathrooms and more. Also suitable for fully-enclosed fixtures.