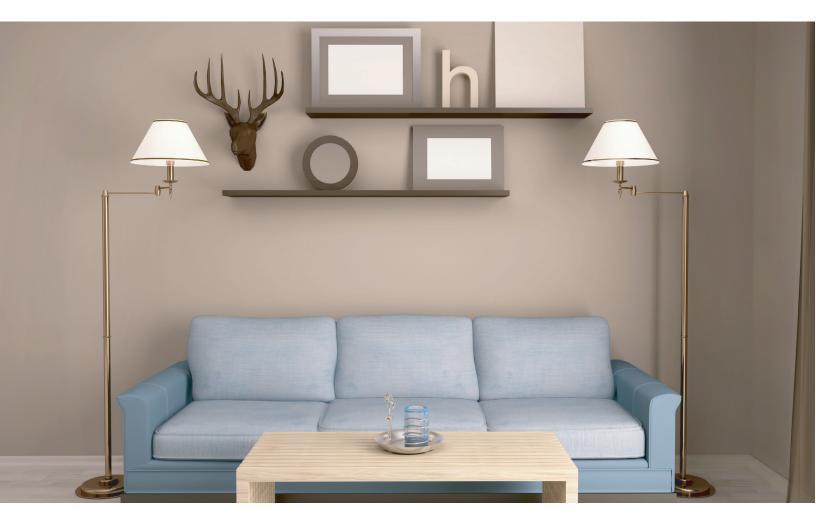

## Twist and Shine!

Greenlite introduces its classic series of omnidirectional LED bulbs with a familiar A19 size and shape and with its twist-lock base, this LED bulb is a perfect replacement for GU24 household fixtures. Perfect for desk and table lamps, ceiling fixtures, sconces, bathrooms and more. Also suitable for fully-enclosed fixtures.