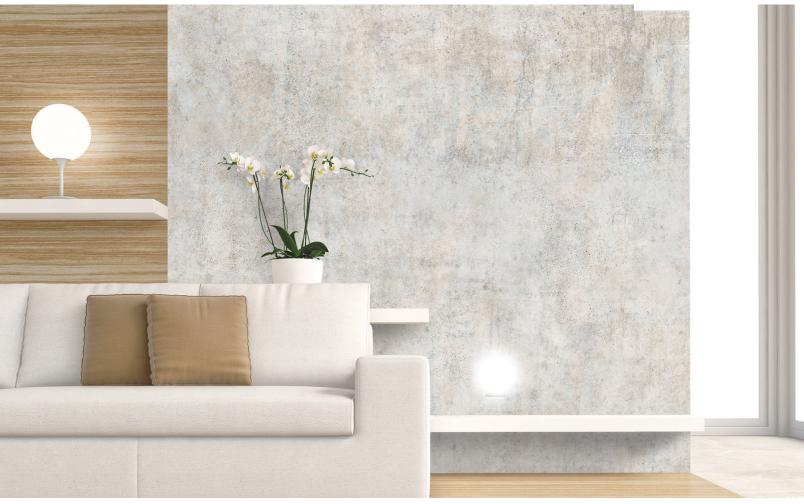

## FIXTURES Plug & Play

## Any electrical outlet instantly becomes a light source!

This fixture can be installed on the ceiling and a handy socket adapter is included. An integrated LED means no bulbs to change ever! This decorative all purpose fixture is perfect for both renters and homeowners, with no installation required. Available in 3000K and 5000K.

## Bright as a 60W light bulb.