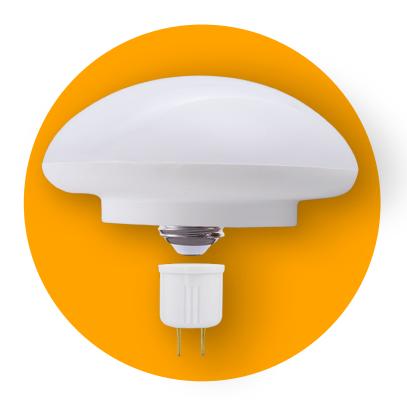

## FIXTURES Plug & Play

## Any electrical outlet instantly becomes a light source!

This fixture can be installed on the ceiling and a handy socket adapter is included. An integrated LED means no bulbs to change ever! This decorative all purpose fixture is perfect for both renters and homeowners, with no installation required. Available in 3000K and 5000K.

## **FIXTURES** Plug & Play

| NON-DIMMABLE                         |     |     |     |              |                       |     |                   |             | Intertek FC      | RoHS |
|--------------------------------------|-----|-----|-----|--------------|-----------------------|-----|-------------------|-------------|------------------|------|
| Model                                |     |     | ССТ | Base<br>Type | UL Location<br>Rating |     | Warranty<br>Years | Dimensions  | Case<br>Quantity |      |
| 9W LED All Purpose Fixture - 2 Pack  | 60W | 800 | •   | E26          | Damp                  | 35K | 3                 | 4" × 2.6"   | 48 - 2 Pack      |      |
| 11W LED All Purpose Fixture - 1 Pack | 60W | 800 | •   | E26          | Damp                  | 35K | 3                 | 4.5" x 2.6" | 24 - 1 Pack      |      |