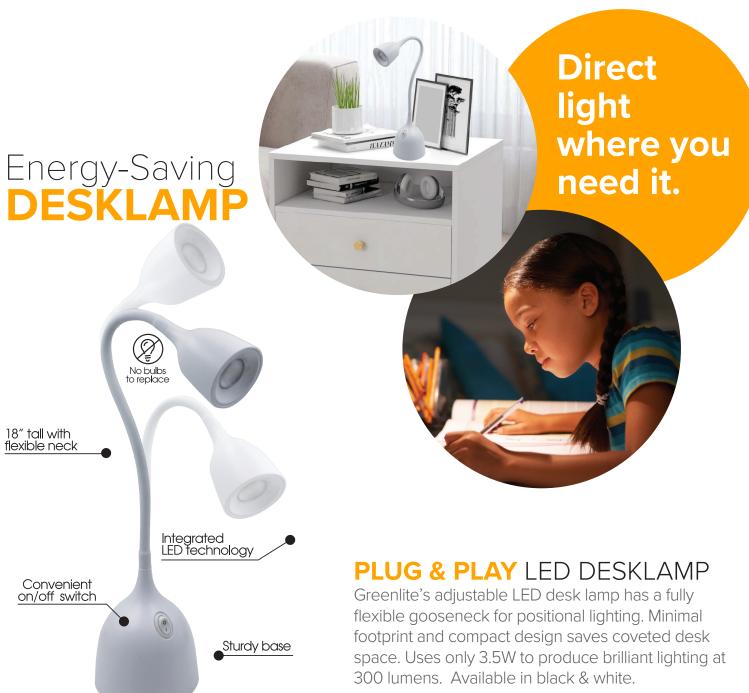

## FIXTURES Plug & Play LED Desklamp

## Spend more time studying and less on changing bulbs.

These low wattage, energy-saving, LED desk lamps do not require bulbs, so no bulbs to replace ever! Our 5000K wellness desklamp will help to maintain wellness, reduce eye strain, increase productivity and mood-boosting benefits. The flexible neck bends into place and holds, for direct light just where you need it. Available in black or white.

| Model                      |     | ССТ | UL Location<br>Rating |     |   | Power Cord  | Dimensions     | Case<br>Quantity  |
|----------------------------|-----|-----|-----------------------|-----|---|-------------|----------------|-------------------|
| 3.5W LED Wellness Desklamp | 300 | •   | Dry                   | 30K | 3 | 5.5 ft Long | 19" H x 4.5" D | 12 Mix case       |
|                            |     |     |                       |     |   |             |                | 6 White & 6 Black |
| 3.5W LED Desklamp          | 300 |     | Dry                   | 30K | 3 | 5.5 ft Long | 19" H x 4.5" D | 12 Mix case       |
|                            |     |     |                       |     |   |             |                | 6 White & 6 Black |
|                            |     |     |                       |     |   |             |                |                   |