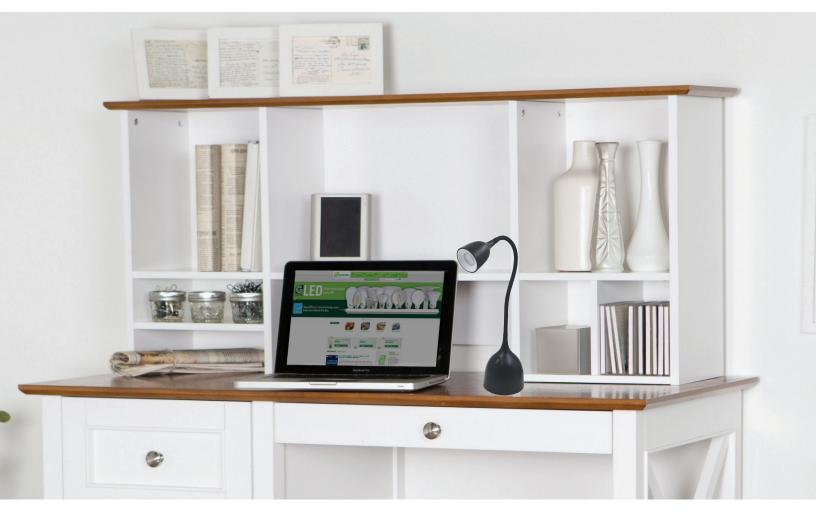

## Spend more time studying and less on changing bulbs.

These low wattage, energy-saving, LED desk lamps do not require bulbs, so no bulbs to replace ever! Our 5000K wellness desklamp will help to maintain wellness, reduce eye strain, increase productivity and mood-boosting benefits. The flexible neck bends into place and holds, for direct light just where you need it. Available in black or white.