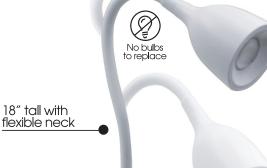

## Spend more time studying and less on changing bulbs.

These low wattage, energy-saving, LED desk lamps do not require bulbs, no bulbs to replace ever! The flexible neck bends into place and holds for direct light just where you need it. Available in black or white.

| Model                                 | Lumens | ССТ | UL Location<br>Rating | Rated Life<br>Hours | Warranty<br>Years | Power Cord<br>Length | Desklamp<br>Dimensions | Case<br>Quantity |  |
|---------------------------------------|--------|-----|-----------------------|---------------------|-------------------|----------------------|------------------------|------------------|--|
| 3.5W LED Desklamp (6 White & 6 Black) | 300    |     | Dry                   | 30K                 | 3                 | 5.5 ft Long          | 18" H x 5" D           | 12               |  |
| 3.5W LED Desklamp (12 White)          | 300    |     | Dry                   | 30K                 | 3                 | 5.5 ft Long          | 18" H x 5" D           | 12               |  |