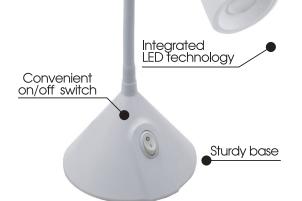

## **PLUG & PLAY** LED DESKLAMP

Greenlite's adjustable LED desk lamp has a fully flexible gooseneck for positional lighting. Minimal footprint and compact design saves coveted desk space. Uses only 3.5W to produce brilliant lighting at 300 lumens. Available in black & white.