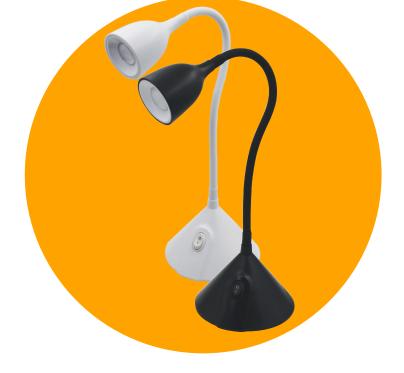

## Spend more time studying and less on changing bulbs.

These low wattage, energy-saving, LED desk lamps do not require bulbs, no bulbs to replace ever! The flexible neck bends into place and holds for direct light just where you need it. Available in black or white.

## **PLUG & PLAY** LED DESKLAMP

Greenlite's adjustable LED desk lamp has a fully flexible gooseneck for positional lighting. Minimal footprint and compact design saves coveted desk space. Uses only 3.5W to produce brilliant lighting at 300 lumens. Available in black & white.