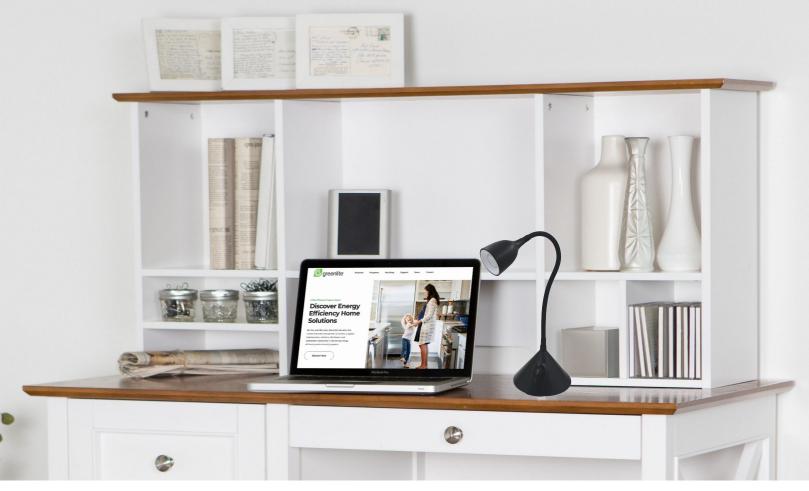

## Energy-Saving DESKLAMP

Direct light where you need it.

## **PLUG & PLAY** LED DESKLAMP

Greenlite's adjustable LED desk lamp has a fully flexible gooseneck for positional lighting. Minimal footprint and compact design saves coveted desk space. Uses only 3.5W to produce brilliant lighting at 300 lumens. Available in black & white.