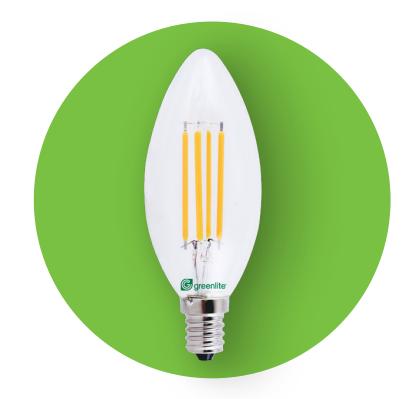

## **SPECIALTY** LED Candelabras

## Achieve both Elegance and Energy-Efficiency

This decorative, torpedo-shaped bulb looks and performs just like standard bulbs close up and installed high above in chandeliers, while saving 90% energy and taxing HVAC systems less in summer months.