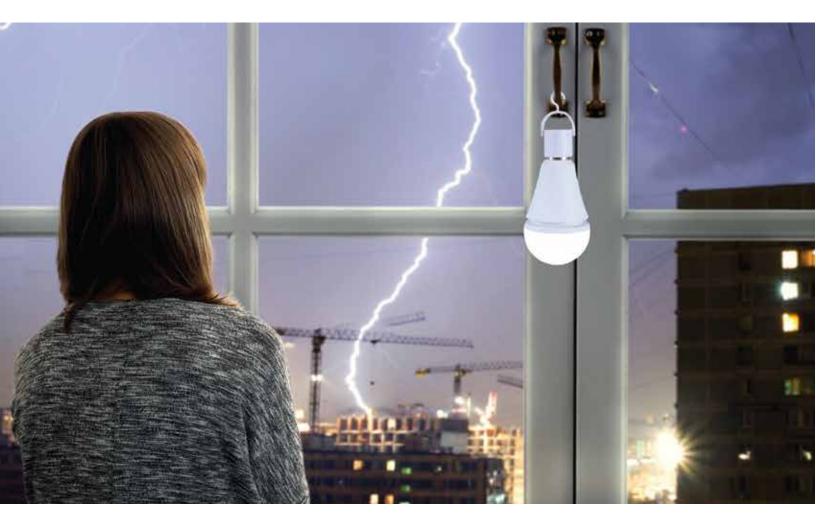

## **LED SPECIALTY** Emergency Lighting

Don't get caught in the dark!

During both electrical outages and planned inaccessibility to power (such as camping trips), rely on Greenlite's Battery Back-up Emergency Lighting. It shines for 3.5 hours from a full charge, recharges in 8 hours and comes with a convenient hanging hook.