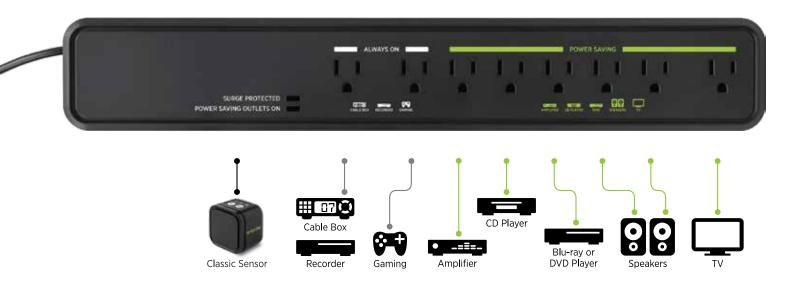

## Like a power bar, just SMARTER.

The Tier 2 Advanced Power Strip is designed for a fast, no-fuss home installation into TV/Audio Visual environments and works with all types of AV equipment.

- 1974 Joules
- 8 Outlets:
  - 6 Power Saving Outlets
  - 2 Always On Outlets
- 4ft Power Cord

## **TIER 2 ADVANCED POWER STRIP**

This Tier 2 Advanced Powerstrip is an energy saving device suitable for all audio visual devices; saving energy and money for your equipment when they are not being used. The Classic Sensor receives signals from any of your remote controls and recognizes when you are interacting with your Audio Visual components.

## Core energy saving and product retention features

- A 64K advanced microprocessor that delivers superior control and high capacity analytics
- IR shielding (both hardware and software) technology protects from stray CFL and sunlight IR
- Power monitoring circuit, sensing True RMS Power across all controlled outlets (via current and voltage sensing) for reliable control
- Works and adjusts to all AV equipment types automatically
- Adjustable Active Power down timer control in three lifestyle settings
- Six controllable device outlets and two Always On outlets
- Dimmable LED for bedroom environments to avoid disturbance