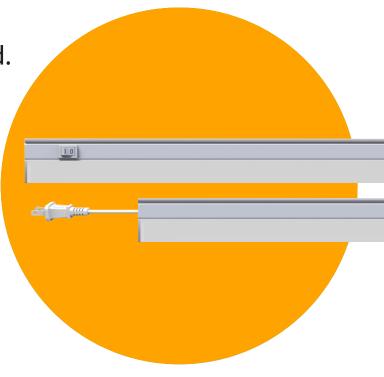

# No more suffering the hum or flickering of fluorescent overhead.

Create a bright, energy-efficient workspace with this under cabinet lights. Use this fixture to create a workspace and feel more productive for task lighting or working on projects. Linkable up to 20 units. Perfect for under cabinets, garages, attics, closets, etc. This integrated LED is rated to last 50,000 hours continuous use.