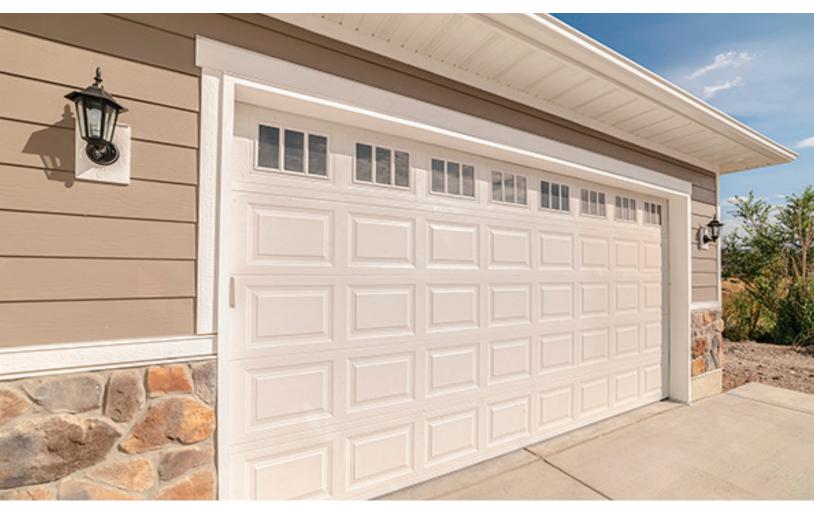

## **SHOPLITE** Linear

No more suffering the hum or flickering of fluorescent overhead.

Functional task lighting in cool white that's easy to install and best suited for residential and commercial garages and storage areas. With their slim form factor and straight-forward design simplicity, these LED tube fixtures are perfect for workspaces.