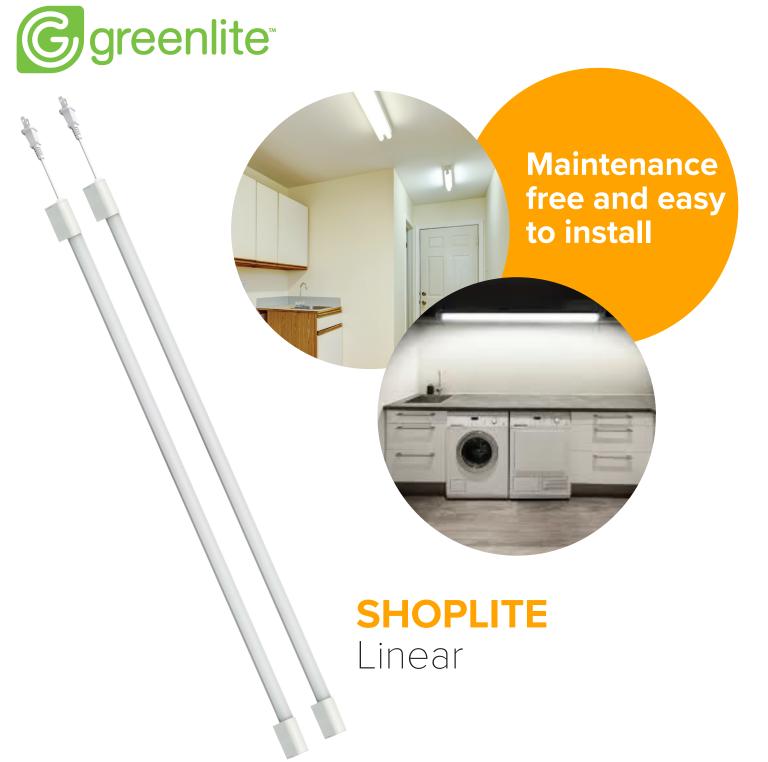

## **SHOPLITE** Linear

No more suffering the hum or flickering of fluorescent overhead.

Functional task lighting in cool white that's easy to install and best suited for residential and commercial garages and storage areas. With their slim form factor and straight-forward design simplicity, these LED tube fixtures are perfect for workspaces.